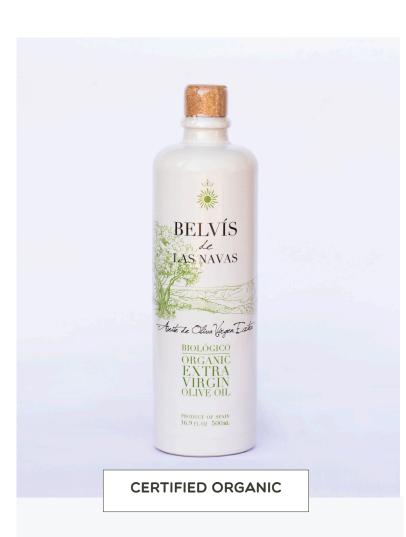

# EXTRA VIRGIN OLIVE OIL

Costa del Sol, Spain

#### **SENSORY PROFILE**

This sublime, organic, mountain extra virgin olive oil is a blend of heirloom varieties known to exist only on the Belvís de las Navas estate, overlooking Gibraltar and the coasts of Africa. The 18-hectare estate sits among tall cliffs, steep slopes and narrow terraces of difficult access that sheltered the olive varieties allowing them to survive unnoticed for decades in a unique microclimate in what is known as the tail of the Subbaetic system. Today, the discovery of this ancient plantation has unleashed the opportunity to create a one-of-a kind blend that includes wild olive strains (Acebuchina) contributing great aromatic complexity to this freshly squeezed olive juice. Aromas of freshly cut grass, ripe tomatoes, artichoke, and a hint of almond are found with a spicy note in the end. The olives are collected early in the season and are crushed everyday of harvest at low temperature to preserve the organoleptic and physiochemical properties intact.